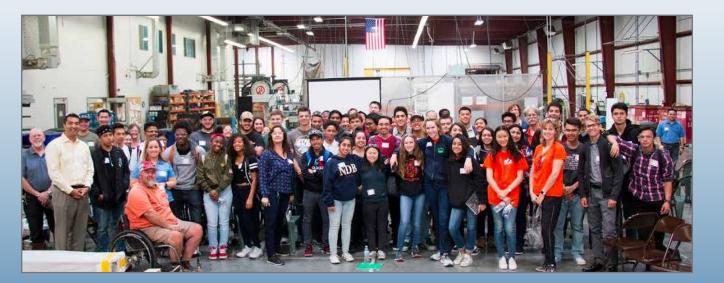

# **Events in 2019**

277 Expos and Open Houses held in California throughout October; 3021 events in the United States Held on the first Friday of October, beginning in 2012

### **Participants in 2019**

Over 5,000 students, colleges, and organizations reached

Over 350 participating California-based manufacturers

Increased participation by elected officials at city, county and state-wide in Manufacturing Day events