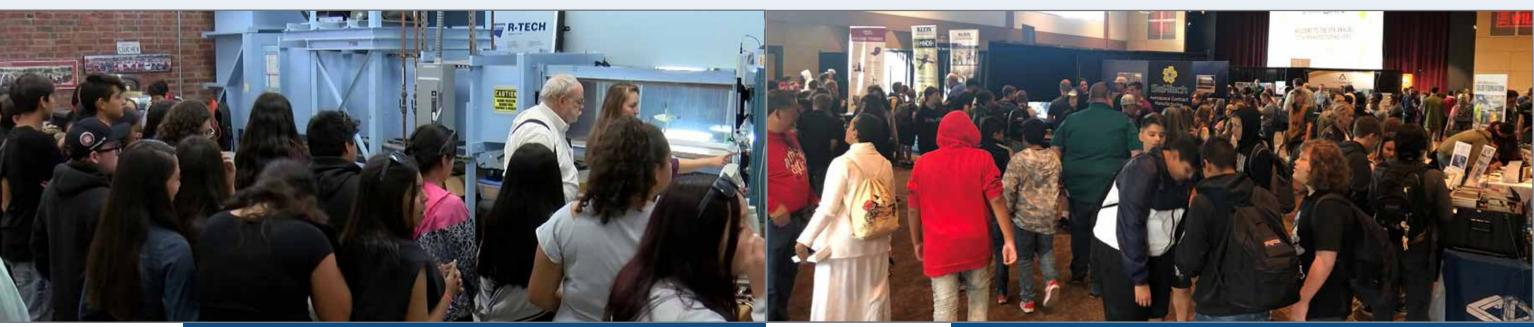

# **Events in 2019**

277 Expos and Open Houses held in California throughout October; 3021 events in the United States Held on the first Friday of October, beginning in 2012

### **Participants in 2019**

Over 5,000 students, colleges, and organizations reached

Over 350 participating California-based manufacturers

Increased participation by elected officials at city, county and state-wide in Manufacturing Day events