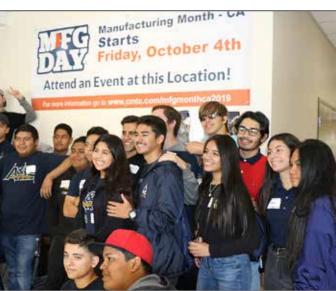

# Highlights of Manufacturing Month October 2019

Manufacturing Day offers small and medium-sized manufacturers the opportunity to showcase their products and capabilities to both students and the general public. In California, where manufacturing fuels the economic engine, we proudly celebrate Manufacturing Month.

# **Events in 2019**

277 Expos and Open Houses held in California throughout October; 3021 events in the United States Held on the first Friday of October, beginning in 2012

### **Participants in 2019**

Over 5,000 students, colleges, and organizations reached

Over 350 participating California-based manufacturers

Increased participation by elected officials at city, county and state-wide in Manufacturing Day events