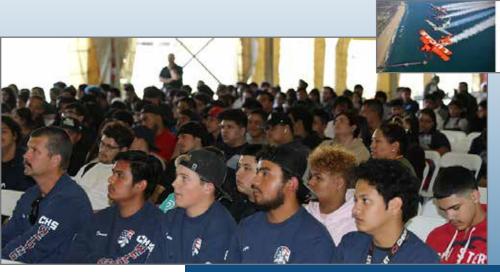

# Highlights of Manufacturing Month October 2019

Manufacturing Day offers small and medium-sized manufacturers the opportunity to showcase their products and capabilities to both students and the general public. In California, where manufacturing fuels the economic engine, we proudly celebrate Manufacturing Month.

### It Starts with You

The members of *Gen Z* (born after 1997) think about their lives and their roles in the world very differently than those of previous generations.<sup>1</sup> Addressing their readiness for real life is an obstacle that you as an educator or parent do not face alone.

Consider manufacturing — a high-tech, high-income career experience of seeing results in your own hands and having the room to be innovative — some of the key reasons why manufacturers themselves go into manufacturing.

Consider the average annual salary in the manufacturing sector, \$100,000.

> **Manufacturing Day** was created to offer students a non-virtual, real-time way of thinking about their future before they become unready adults. More than just job prospects, introducing students to manufacturing helps them to consider the possibility of finding the combination of meaningful activity and purpose they already are seeking.

We all share the responsibility for continuing the nation's manufacturing base by introducing the latest generation to its potential for the future.