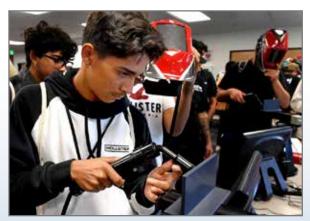

# **Events in 2019**

277 Expos and Open Houses held in California throughout October; 3021 events in the United States Held on the first Friday of October, beginning in 2012

### **Participants in 2019**

Over 5,000 students, colleges, and organizations reached

Over 350 participating California-based manufacturers

Increased participation by elected officials at city, county and state-wide in Manufacturing Day events