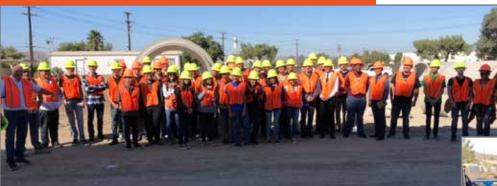

# **Events in 2019**

277 Expos and Open Houses held in California throughout October; 3021 events in the United States Held on the first Friday of October, beginning in 2012

### **Participants in 2019**

Over 5,000 students, colleges, and organizations reached

Over 350 participating California-based manufacturers

Increased participation by elected officials at city, county and state-wide in Manufacturing Day events