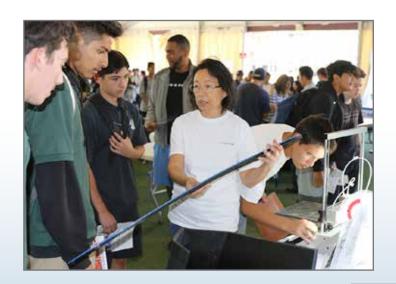

### **Participants in 2019**

Over 5,000 students, colleges, and organizations reached

Over 350 participating California-based manufacturers

Increased participation by elected officials at city, county and state-wide in Manufacturing Day events