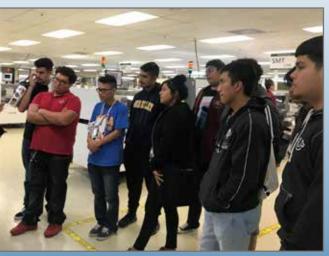

# **Events in 2019**

277 Expos and Open Houses held in California throughout October; 3021 events in the United States Held on the first Friday of October, beginning in 2012

### **Participants in 2019**

Over 5,000 students, colleges, and organizations reached

Over 350 participating California-based manufacturers

Increased participation by elected officials at city, county and state-wide in Manufacturing Day events