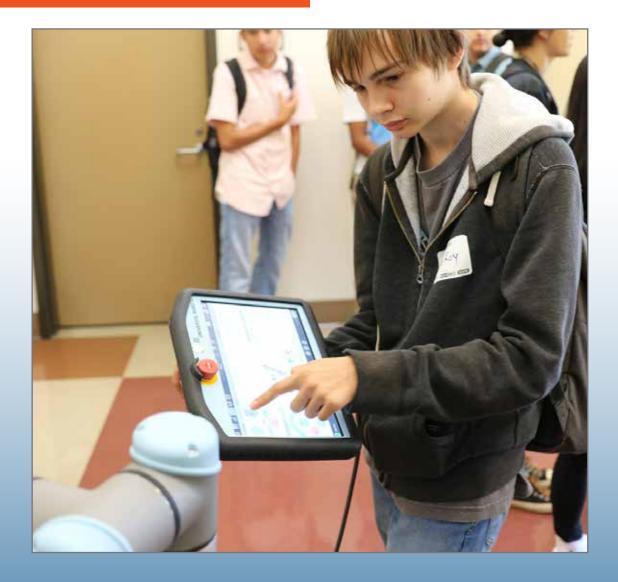

Consider manufacturing — a high-tech, high-income career experience of seeing results in your own hands and having the room to be innovative — some of the key reasons why manufacturers themselves go into manufacturing.

really is and inspiring students to consider rewarding career opportunities for the future. We also commend teachers, educators and administrators for recognizing the vital role that manufacturing plays in the lives of students, with their eyes on entering the workforce.