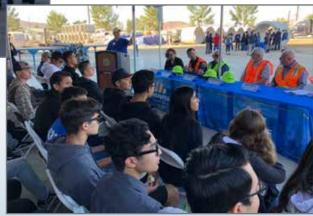

### **Participants in 2019**

Over 5,000 students, colleges, and organizations reached

Over 350 participating California-based manufacturers

Increased participation by elected officials at city, county and state-wide in Manufacturing Day events