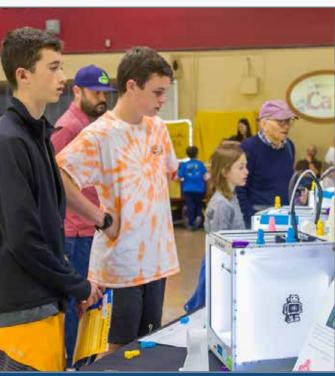

# Highlights of Manufacturing Month October 2019

Manufacturing Day offers small and medium-sized manufacturers the opportunity to showcase their products and capabilities to both students and the general public. In California, where manufacturing fuels the economic engine, we proudly celebrate Manufacturing Month.

### **Participants in 2019**

Over 5,000 students, colleges, and organizations reached

Over 350 participating California-based manufacturers

Increased participation by elected officials at city, county and state-wide in Manufacturing Day events