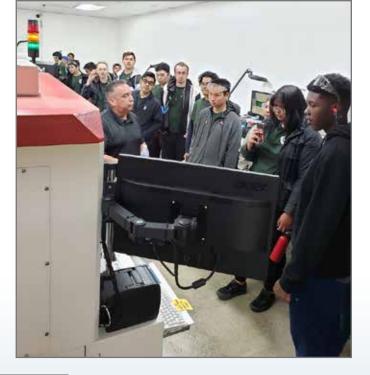

# Highlights of Manufacturing Month October 2019

Manufacturing Day offers small and medium-sized manufacturers the opportunity to showcase their products and capabilities to both students and the general public. In California, where manufacturing fuels the economic engine, we proudly celebrate Manufacturing Month.

### It Starts with You

The members of *Gen Z* (born after 1997) think about their lives and their roles in the world very differently than those of previous generations.<sup>1</sup> Addressing their readiness for real life is an obstacle that you as an educator or parent do not face alone.

Consider manufacturing — a high-tech, high-income career experience of seeing results in your own hands and having the room to be innovative — some of the key reasons why manufacturers themselves go into manufacturing.

### **Participants in 2019**

Over 5,000 students, colleges, and organizations reached

Over 350 participating California-based manufacturers

Increased participation by elected officials at city, county and state-wide in Manufacturing Day events