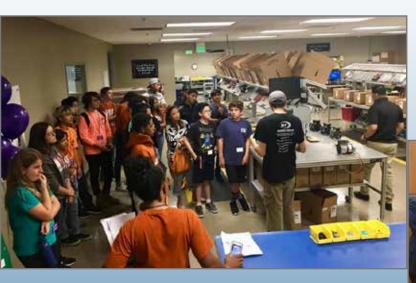

### **Participants in 2019**

Over 5,000 students, colleges, and organizations reached

Over 350 participating California-based manufacturers

Increased participation by elected officials at city, county and state-wide in Manufacturing Day events