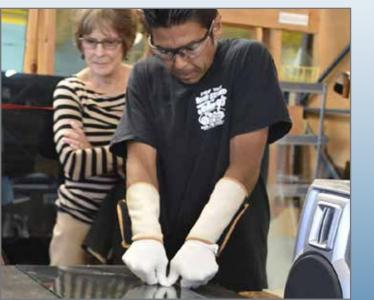

# **Events in 2019**

277 Expos and Open Houses held in California throughout October; 3021 events in the United States Held on the first Friday of October, beginning in 2012

### **Participants in 2019**

Over 5,000 students, colleges, and organizations reached

Over 350 participating California-based manufacturers

Increased participation by elected officials at city, county and state-wide in Manufacturing Day events