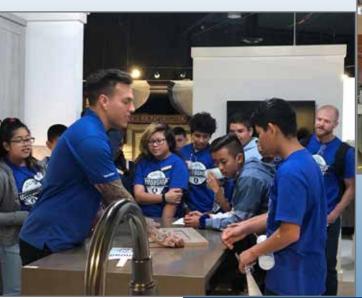

### **Participants in 2019**

Over 5,000 students, colleges, and organizations reached

Over 350 participating California-based manufacturers

Increased participation by elected officials at city, county and state-wide in Manufacturing Day events

**Manufacturers in 2019** 