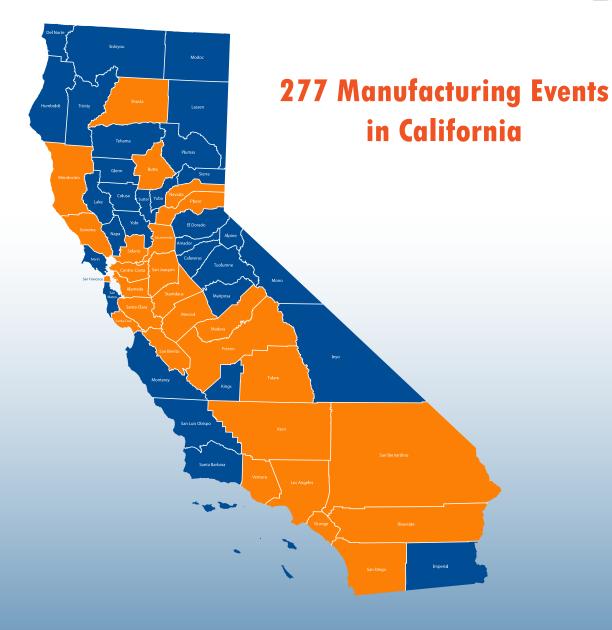

# **Events in 2019**

277 Expos and Open Houses held in California throughout October; 3021 events in the United States Held on the first Friday of October, beginning in 2012